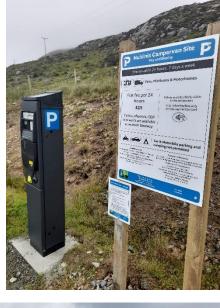

Eagle Observatory
Completed 2011 – c7000 visitors per year

Ardvourlie Woodland Observatory

Completed 2019 – c1500 visitors per year

Visitor Management

Visitor Management 2