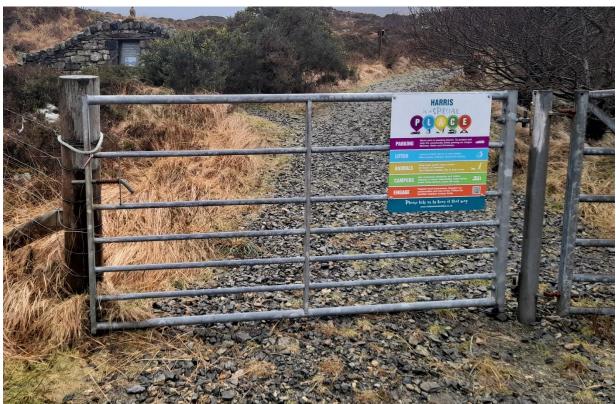

Eagle Observatory
Completed 2011 – c7000 visitors per year

Ardvourlie Woodland Observatory

Completed 2019 – c1500 visitors per year

Visitor Management

Visitor Management 2