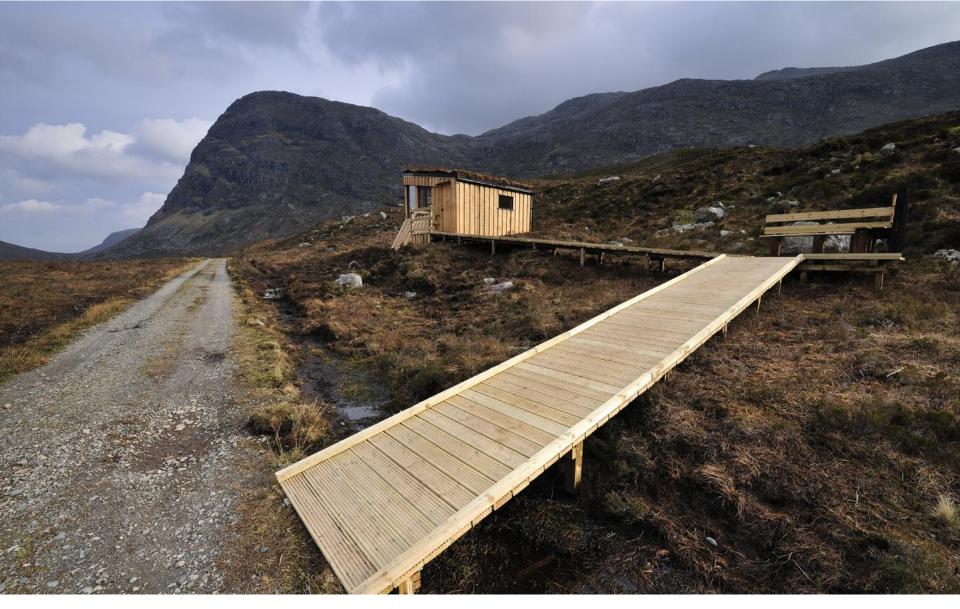

Eagle Observatory
Completed 2011 – c7000 visitors per year

Ardvourlie Woodland Observatory

Completed 2019 – c1500 visitors per year

Visitor Management

Visitor Management 2