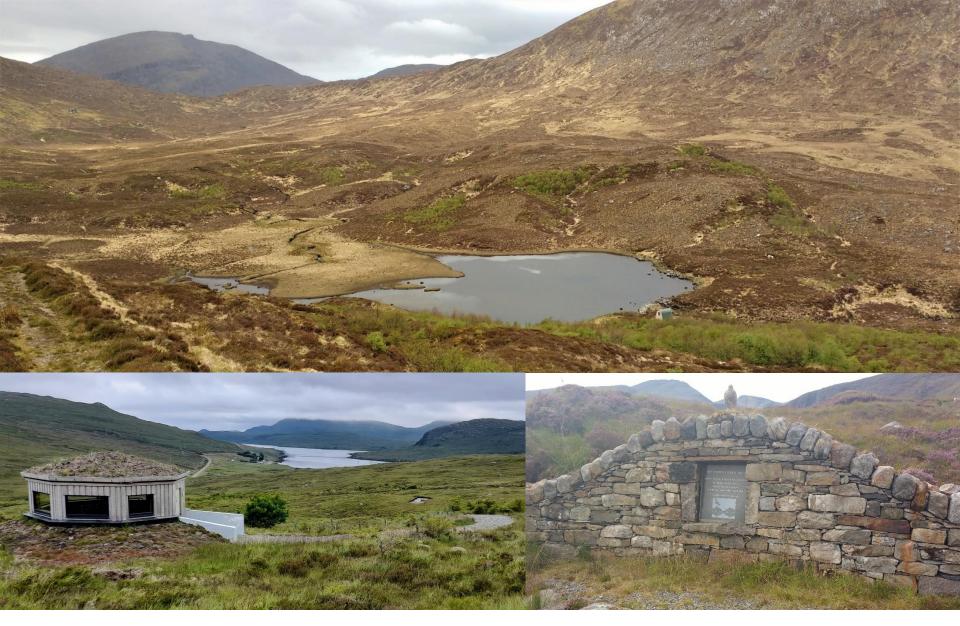

Eagle Observatory
Completed 2011 – c7000 visitors per year

Ardvourlie Woodland Observatory

Completed 2019 – c1500 visitors per year

Visitor Management

Visitor Management 2