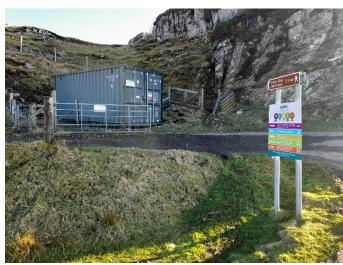

Eagle Observatory
Completed 2011 – c7000 visitors per year

Ardvourlie Woodland Observatory

Completed 2019 – c1500 visitors per year

Visitor Management

Visitor Management 2