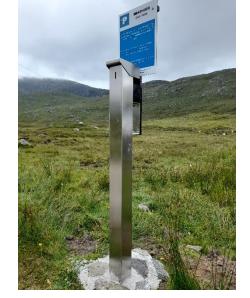

Eagle Observatory
Completed 2011 – c7000 visitors per year

Ardvourlie Woodland Observatory

Completed 2019 – c1500 visitors per year

Visitor Management

Visitor Management 2