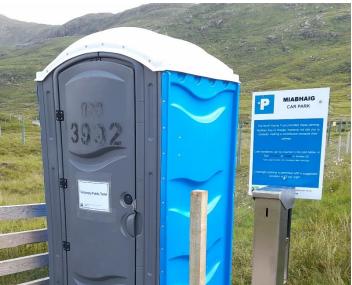

Eagle Observatory
Completed 2011 – c7000 visitors per year

Ardvourlie Woodland Observatory

Completed 2019 – c1500 visitors per year

Visitor Management

Visitor Management 2